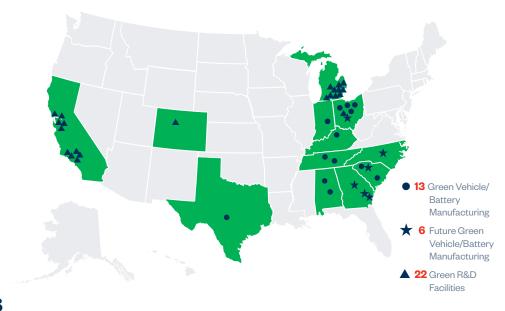

boost U.S. green vehicle production—both to meet the demand of consumers and our shared climate goals.



International automakers announced \$19.6 billion in green manufacturing investments in 2022



12

12 hybrid models produced in America in 2022



10,950

10,950 new jobs will be created by green vehicle manufacturing announcements in 2022



4

4 battery electric vehicle (BEV) models produced in America in 2022



19

19 green vehicle models\* were produced in America in 2022



3

3 plug-in hybrid electric vehicle (PHEV) models produced in America in 2022

# Billions Invested by International Automakers in Green Manufacturing Create New Jobs



Source: Autos Drive America analysis of company press releases

# 12 States with Green Vehicle and Battery Manufacturing or R&D Facilities



# Green Vehicle Models Produced in the U.S. Have Increased 58% Since 2018



Source: Model counts based on Wards Automotive Production Data 2018-2022.

Vehicles are made, built, or manufactured in the United States using domestic and globally sourced parts.

"Advanced technology vehicles (green) include all battery electric vehicles (BEV), hybrid electric vehicles (HEV), plug-in hybrid electric vehicles (PHEV), and fuel cell vehicles (FCEV).

### **Vehicles Made in America**



Acura Integra\* Made in Ohio



**BMW X5\*** Made in South Carolina

Honda Civic\*

Made in Indiana

Hyundai Elantra\*

Made in Alabama



BMW X5 PHEV\*



Acura MDX\*

Made in Ohio

Honda CR-V\* Made in Indiana and Ohio





Made in Ohio

Acura NSX\*\*\*

Made in Ohio

BMW X6<sup>3</sup>

Made in South Carolina