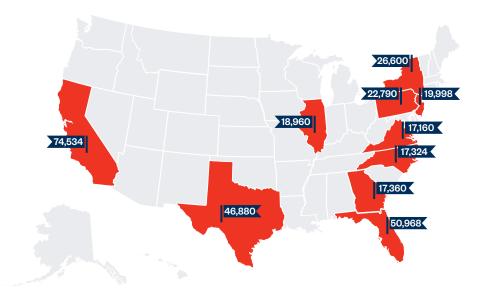

# **Top 10 States for International Nameplate Dealership Employment**

# **Dealership Employment**

|                |                                 | _                        | 1 2                     |                                  |
|----------------|---------------------------------|--------------------------|-------------------------|----------------------------------|
| State          | No. of Dealership<br>Franchises | Dealership<br>Employment | Average Annual Earnings | Total Dealership                 |
|                |                                 |                          | Per Employee            | Compensation                     |
| Alabama        | 144                             | 7,020                    | \$84,292                | \$591,729,840                    |
| Alaska         | 21                              | 858                      | \$76,128                | \$65,317,824                     |
| Arizona        | 161                             | 14,784                   | \$92,456                | \$1,366,869,504                  |
| Arkansas       | 72                              | 3,124                    | \$79,716                | \$249,032,784                    |
| California     | 977                             | 74,534                   | \$104,364               | \$7,778,666,376                  |
| Colorado       | 161                             | 10,658                   | \$90,324                | \$962,673,192                    |
| Connecticut    | 175                             | 8,100                    | \$88,088                | \$713,512,800                    |
| Delaware       | 36                              | 2,070                    | \$82,004                | \$169,748,280                    |
| Florida        | 617                             | 50,968                   | \$98,592                | \$5,025,037,056                  |
| Georgia        | 269                             | 17,360                   | \$94,640                | \$1,642,950,400                  |
| Hawaii         | 40                              | 2,419                    | \$87,204                | \$210,946,476                    |
| ldaho          | 62                              | 3,276                    | \$80,080                | \$262,342,080                    |
| Illinois       | 378                             | 18,960                   | \$81,900                | \$1,552,824,000                  |
| Indiana        | 191                             | 8,580                    | \$78,260                | \$671,470,800                    |
| lowa           | 93                              | 3,285                    | \$76,024                | \$249,738,840                    |
| Kansas         | 86                              | 3,496                    | \$73,840                | \$258,144,640                    |
| Kentucky       | 110                             | 5,555                    | \$78,728                | \$437,334,040                    |
| Louisiana      | 149                             | 7,205                    | \$80,860                | \$582,596,300                    |
| Maine          | 66                              | 2,597                    | \$78,780                | \$204,591,660                    |
| Maryland       | 218                             | 13,845                   | \$88,452                | \$1,224,617,940                  |
| Massachusetts  | 245                             | 12,474                   | \$98,592                | \$1,229,836,608                  |
| Michigan       | 228                             | 9,408                    | \$84,760                | \$797,422,080                    |
| Minnesota      | 124                             | 6,612                    | \$72,852                | \$481,697,424                    |
| Mississippi    | 81                              | 3,478                    | \$73,632                | \$256,092,096                    |
| Missouri       | 157                             | 8,004                    | \$76,700                | \$613,906,800                    |
| Montana        | 40                              | 1,638                    | \$73,840                | \$120,949,920                    |
| Nebraska       | 54                              | 2,303                    | \$73,684                | \$169,694,252                    |
| Nevada         | 66                              | 6,072                    | \$103,064               | \$625,804,608                    |
| New Hampshire  | 90                              | 3,792                    | \$104,832               | \$397,522,944                    |
| New Jersey     | 323                             | 19,998                   | \$104,832               | \$2,096,430,336                  |
| New Mexico     | 64                              |                          | \$79,040                |                                  |
| New York       | 535                             | 3,136<br>26,600          | \$93,652                | \$247,869,440<br>\$2,491,143,200 |
|                |                                 |                          |                         |                                  |
| North Carolina | 318                             | 17,324                   | \$83,772                | \$1,451,266,128                  |
| North Dakota   | 31                              | 1,197                    | \$69,472                | \$83,157,984                     |
| Ohio           | 365                             | 16,112                   | \$81,900                | \$1,319,572,800                  |
| Oklahoma       | 89                              | 4,779                    | \$78,364                | \$374,501,556                    |
| Oregon         | 137                             | 7,434                    | \$87,776                | \$652,526,784                    |
| Pennsylvania   | 497                             | 22,790                   | \$76,492                | \$1,743,252,680                  |
| Rhode Island   | 40                              | 2,170                    | \$80,704                | \$175,127,680                    |
| South Carolina | 151                             | 8,432                    | \$84,812                | \$715,134,784                    |
| South Dakota   | 26                              | 950                      | \$71,084                | \$67,529,800                     |
| Tennessee      | 196                             | 10,836                   | \$89,804                | \$973,116,144                    |
| Texas          | 638                             | 46,880                   | \$96,460                | \$4,522,044,800                  |
| Utah           | 78                              | 5,244                    | \$82,940                | \$434,937,360                    |
| Vermont        | 42                              | 1,369                    | \$79,924                | \$109,415,956                    |
| Virginia       | 282                             | 17,160                   | \$82,940                | \$1,423,250,400                  |
| Washington     | 212                             | 13,386                   | \$89,908                | \$1,203,508,488                  |
| West Virginia  | 76                              | 2,714                    | \$68,432                | \$185,724,448                    |
| Wisconsin      | 186                             | 7,350                    | \$67,080                | \$493,038,000                    |
| Wyoming        | 19                              | 756                      | \$69,004                | \$52,167,024                     |
| ,8             |                                 | . 50                     | φου,ου i                | Ψ02,101,02 T                     |