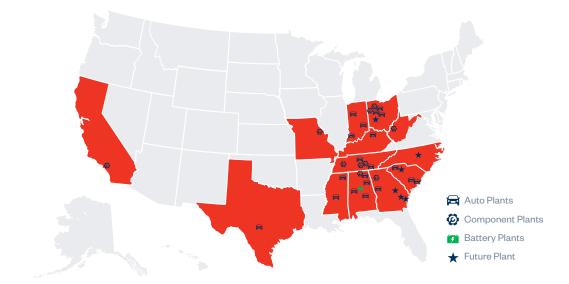

### 13 States with International Automaker **Manufacturing Facilities**

Vehicles are made, built, or manufactured in the United States using domestic and globally sourced parts. U.S. supplier purchases include parts and materials as well as goods and services.

# **Manufacturing Facilities**

| State       | Automaker Facility Name |                                                         | City             | Production<br>Start | Vehicles/<br>Components<br>Produced                                                                                                                                           |
|-------------|-------------------------|---------------------------------------------------------|------------------|---------------------|-------------------------------------------------------------------------------------------------------------------------------------------------------------------------------|
|             | Honda                   | Honda Alabama<br>Auto Plant                             | Lincoln          | 2001                | Odyssey, Passport,<br>Pilot, Ridgeline, V-6<br>engines                                                                                                                        |
|             | Hyundai                 | Hyundai Motor<br>Manufacturing<br>Alabama               | Montgomery       | 2005                | Elantra, Genesis<br>Electrified GV70†,<br>Santa Cruz, Santa Fe,<br>Sonata, Tucson                                                                                             |
| Alabama     | Mazda-<br>Toyota        | Mazda Toyota<br>Manufacturing,<br>U.S.A., Inc.          | Huntsville       | 2021                | Mazda CX-50, Toyota<br>Corolla Cross                                                                                                                                          |
|             | Mercedes-<br>Benz       | Mercedes-Benz U.S.<br>International, Inc.               | Vance            | 1995                | EQE SUV**, EQS SUV**,<br>GLE Coupe**, GLE SUV**,<br>GLS SUV**, Mercedes-<br>Maybach GLS**                                                                                     |
|             | Mercedes-<br>Benz       | Mercedes-Benz U.S. International, Inc.                  | Woodstock        | 2022                | Electric vehicle batteries                                                                                                                                                    |
|             | Toyota                  | Toyota Motor<br>Manufacturing<br>Alabama                | Huntsville       | 2001                | 4-cylinder, V-6, hybrid and turbo engines                                                                                                                                     |
| California  | Toyota                  | TABC, Inc.                                              | Long Beach       | 1972                | Current Tacoma model parts, Toyota service parts                                                                                                                              |
|             | Honda                   | Honda Transmission<br>Plant - Georgia                   | Tallapoosa       | 2006                | Transmissions                                                                                                                                                                 |
|             | Hyundai                 | Hyundai-LG Energy<br>Solution Electric<br>Battery Plant | Bryan<br>County  | 2025                | Electric vehicle<br>batteries                                                                                                                                                 |
| Georgia     | Hyundai                 | Hyundai Motor Group<br>Metaplant America                | Bryan<br>County  | 2025                | Electric vehicles                                                                                                                                                             |
|             | Hyundai                 | Hyundai-SK<br>Innovation Electric<br>Battery Plant      | Bartow<br>County | 2025                | Electric vehicle<br>batteries                                                                                                                                                 |
|             | Kia                     | Kia Georgia                                             | West Point       | 2009                | K5, Sorento, Sportage,<br>Telluride                                                                                                                                           |
|             | Honda                   | Honda Indiana<br>Auto Plant                             | Greensburg       | 2008                | Civic, CR-V, CR-V Hybrid                                                                                                                                                      |
| Indiana     | Subaru                  | Subaru of Indiana<br>Automotive, Inc.                   | Lafayette        | 1989                | Ascent, Impreza, Legacy,<br>Outback                                                                                                                                           |
|             | Toyota                  | Toyota Motor<br>Manufacturing Indiana                   | Princeton        | 1996                | Highlander, Highlander<br>Hybrid, Sienna Hybrid                                                                                                                               |
| Kentucky    | Toyota                  | Toyota Motor<br>Manufacturing<br>Kentucky               | Georgetown       | 1986                | Avalon <sup>++</sup> , Avalon Hybrid <sup>++</sup> ,<br>Camry, Camry Hybrid,<br>RAV4 Hybrid, Lexus ES,<br>Lexus ES Hybrid,<br>4-cylinder and V-6<br>engines, powertrain parts |
|             | Nissan                  | Nissan Canton Vehicle<br>Assembly Plant                 | Canton           | 2003                | Altima, Frontier, Titan,<br>Titan XD                                                                                                                                          |
| Mississippi | Toyota                  | Toyota Motor<br>Manufacturing<br>Mississippi            | Blue Springs     | 2007                | Corolla                                                                                                                                                                       |

| State             | Automaker                                 | Facility Name                                       | City           | Production<br>Start | Vehicles/<br>Components<br>Produced                                                  |
|-------------------|-------------------------------------------|-----------------------------------------------------|----------------|---------------------|--------------------------------------------------------------------------------------|
| Missouri          | Toyota Motor<br>Manufacturing<br>Missouri |                                                     | Troy           | 1990                | Cylinder heads, cylinde<br>blocks, automatic<br>transmission parts                   |
| North<br>Carolina | Toyota                                    | Toyota Battery Manufacturing, North Carolina        | Liberty        | 2025                | Electric vehicle batteries                                                           |
|                   | Honda                                     | Honda Anna<br>Engine Plant                          | Anna           | 1985                | 4-cylinder and V-6 engines                                                           |
|                   | Honda                                     | Honda East Liberty<br>Auto Plant                    | East Liberty   | 1989                | CR-V, CR-V Hybrid,<br>Acura MDX, Acura RDX                                           |
|                   | Honda                                     | Honda and LG Energy<br>Solution JV Battery<br>Plant | Jeffersonville | 2025                | Electric vehicle batteries                                                           |
| Ohio              | Honda                                     | Honda Marysville<br>Auto Plant                      | Marysville     | 1982                | Accord Sedan,<br>Accord Hybrid, Acura<br>Integra, Acura TLX                          |
|                   | Honda                                     | Honda Performance<br>Manufacturing Center           | Marysville     | 2016                | Acura PMC Edition<br>Models, CR-V FCEV <sup>†</sup>                                  |
|                   | Honda                                     | Honda Transmission<br>Plant - Ohio                  | Russells Point | 1996                | Transmissions, gears,<br>four-wheel-drive<br>components, hybrid-<br>electric systems |
|                   | BMW                                       | BMW Manufacturing<br>Corp, LLC                      | Greer          | 1994                | X3, X3 PHEV, X4, X5,<br>X5 PHEV, X6, X7, XM<br>PHEV                                  |
|                   | BMW                                       | BMW Manufacturing Corp, LLC                         | Woodruff       | 2030                | Electric vehicle battery assembly                                                    |
|                   | Mercedes-<br>Benz                         | Mercedes-Benz Vans,<br>LLC                          | Ladson         | 2006                | Metris Cargo**,<br>Sprinter Cargo**,<br>Sprinter Passenger**                         |
|                   | Volvo Cars                                | Volvo Car U.S.<br>Operations                        | Ridgeville     | 2018                | S60 PHEV,<br>S60 Sedan                                                               |
|                   | Nissan                                    | INFINITI Decherd<br>Powertrain Plant                | Decherd        | 2014                | Engines                                                                              |
|                   | Nissan                                    | Nissan Decherd Powertrain Plant                     | Decherd        | 1997                | Engines, crankshaft<br>forgings, cylinder<br>block castings                          |
| Tennessee         | Nissan                                    | Nissan Smyrna<br>Vehicle Assembly<br>Plant          | Smyrna         | 1983                | LEAF, Maxima,<br>Murano, Pathfinder,<br>Rogue, Infiniti QX60                         |
|                   | Toyota                                    | Toyota Motor Manufacturing Tennessee                | Jackson        | 2003                | Cylinder blocks,<br>automatic<br>transmission parts                                  |
|                   | Volkswagen                                | Volkswagen Chattanooga Assembly Plant               | Chattanooga    | 2010                | Atlas, Atlas Cross<br>Sport, ID.4                                                    |
| Texas             | Toyota                                    | Toyota Motor<br>Manufacturing Texas                 | San Antonio    | 2003                | Sequoia, Tundra,<br>Tundra Hybrid                                                    |
| West<br>Virginia  | Toyota                                    | Toyota Motor<br>Manufacturing West<br>Virginia      | Buffalo        | 1996                | Automatic<br>transmissions,<br>4-cylinder and V-6<br>engines                         |