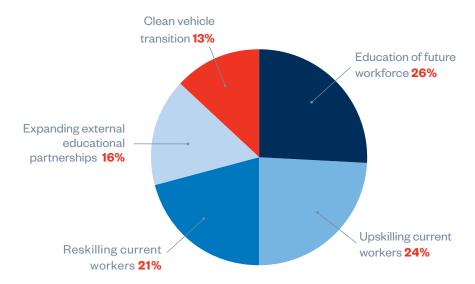

### **Workforce Development Investment Priorities**

<sup>&#</sup>x27;Indirect economic impacts derived by SCOUT Economics using direct employment, dealer employment, and auto parts employment multipliers from the IMPLAN input-output model.

# **Workforce Development**

A pipeline of skilled labor is critical to driving growth and success in today's U.S. auto industry. International automakers are offering workforce education programs that encourage students to pursue career and technical education while giving current employees opportunities to reskill and upskill their manufacturing competencies.

60%

60% of companies' programs focus on upskilling and reskilling current workforce

80% of companies' external workforce partnerships focus on educating future workforce

Source: The 2023 Autos Drive America Workforce Development Survey