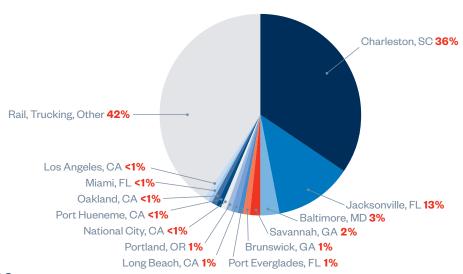

### Seaports are Utilized for 58% of U.S. Auto Exports

# **Exports by Seaport**

|                     | <u> </u>                                                                                                                                                                                                                                                                                                                                                                                                                                                                                                                                                                                               |  |
|---------------------|--------------------------------------------------------------------------------------------------------------------------------------------------------------------------------------------------------------------------------------------------------------------------------------------------------------------------------------------------------------------------------------------------------------------------------------------------------------------------------------------------------------------------------------------------------------------------------------------------------|--|
| Port                | Models Exported                                                                                                                                                                                                                                                                                                                                                                                                                                                                                                                                                                                        |  |
| Long Beach, CA      | Honda: Accord, Accord Hybrid, Civic, CR-V, CR-V Hybrid, Odyssey, Passport, Pilot, Ridgeline, Acura ILX, Acura MDX, Acura RDX, Acura TLX Nissan: Altima Subaru: Ascent, Legacy, Outback Toyota: Camry, Corolla Cross, Highlander, Highlander Hybrid, Sequoia, Sienna Hybrid Tundra, Tundra Hybrid Lexus ES                                                                                                                                                                                                                                                                                              |  |
| Los Angeles, CA     | Nissan: Altima                                                                                                                                                                                                                                                                                                                                                                                                                                                                                                                                                                                         |  |
| National City, CA   | Toyota: Tundra, Lexus ES                                                                                                                                                                                                                                                                                                                                                                                                                                                                                                                                                                               |  |
| Oakland, CA         | Toyota: Highlander, Sequoia, Tundra                                                                                                                                                                                                                                                                                                                                                                                                                                                                                                                                                                    |  |
| Port Hueneme, CA    | Honda: Civic, CR-V, Odyssey, Pilot, Ridgeline, Acura NSX<br>Toyota: Avalon Hybrid, Sienna Hybrid                                                                                                                                                                                                                                                                                                                                                                                                                                                                                                       |  |
| Jacksonville, FL    | BMW: X3, X3 PHEV, X4, X5, X5 PHEV, X6, X7, XM PHEV Honda: Accord, Accord Hybrid, CR-V, Odyssey, Pilot, Ridgeline, Acura ILX, Acura Integra, Acura MDX, Acura NSX, Acura RDX, Acura TLX Hyundai: Santa Cruz, Santa Fe, Sonata Kia: K5, Sorento, Sportage, Telluride Mazda: CX-50 Mercedes-Benz: GLE Coupe, GLE SUV, GLS SUV Nissan: Altima, Frontier, Murano, Pathfinder, Rogue, Infiniti QX60 Subaru: Impreza, Outback Toyota: Avalon, Camry, Camry Hybrid, Corolla, Corolla Cross Highlander, Highlander Hybrid, Sequoia, Sienna Hybrid, Tundra, Tundra Hybrid, Lexus ES Volkswagen: Atlas Volvo: S60 |  |
| Miami, FL           | BMW: X3, X3 PHEV, X4, X5, X5 PHEV, X6, X7, XM PHEV<br>Honda: Accord, CR-V, Odyssey, Pilot, Ridgeline<br>Nissan: Frontier                                                                                                                                                                                                                                                                                                                                                                                                                                                                               |  |
| Port Everglades, FL | BMW: X3, X3 PHEV, X4, X5, X5 PHEV, X6, X7, XM PHEV Honda: Accord, CR-V, Odyssey, Pilot, Ridgeline, Acura Integra, Acura MDX, Acura NSX Acura RDX Hyundai: Santa Fe Mercedes-Benz: GLE Coupe, GLE SUV, GLS SUV Nissan: Murano Volkswagen: Atlas                                                                                                                                                                                                                                                                                                                                                         |  |
| Brunswick, GA       | BMW: X3, X4, X5, X5 PHEV, X6, X7, XM PHEV Honda: Accord Hybrid, Odyssey, Pilot, Ridgeline Kia: Telluride Mercedes-Benz: EQE SUV, EQS SUV, GLE Coupe, GLE SUV, GLS SUV Nissan: Altima, Murano, Pathfinder, Rogue, Infiniti QX60 Toyota: Camry, Highlander, Highlander Hybrid, Sienna Hybrid, Lexus ES Volvo: S60 Volkswagen: Atlas                                                                                                                                                                                                                                                                      |  |
| Savannah, GA        | BMW: X3, X3 PHEV, X4, X5, X5 PHEV, X6, X7, XM PHEV<br>Honda: CR-V, Passport, Ridgeline<br>Mercedes-Benz: GLE Coupe, GLE SUV, GLS SUV<br>Nissan: Altima, Pathfinder<br>Subaru: Ascent<br>Toyota: Tundra<br>Volvo: S60                                                                                                                                                                                                                                                                                                                                                                                   |  |
| Baltimore, MD       | Honda: Accord, Civic, CR-V, CR-V Hybrid<br>Subaru: Ascent<br>Toyota: Avalon, Highlander Hybrid                                                                                                                                                                                                                                                                                                                                                                                                                                                                                                         |  |
| Portland, OR        | Honda: Accord, Accord Hybrid, CR-V, CR-V Hybrid, Odyssey, Pilot                                                                                                                                                                                                                                                                                                                                                                                                                                                                                                                                        |  |
| Charleston, SC      | BMW: X3, X3 PHEV, X4, X5, X5 PHEV, X6, X7, XM PHEV<br>Volvo: S60                                                                                                                                                                                                                                                                                                                                                                                                                                                                                                                                       |  |