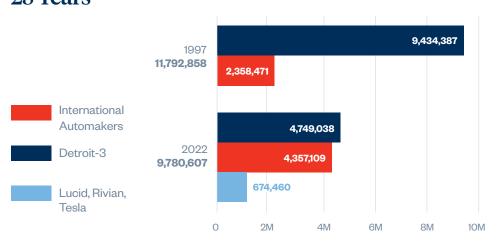

### **International Automakers Have Increased Their** U.S. Production by More Than 85% Over the Past 25 Years

Source: Production data from WardsAuto InfoBank for BMW Group, Honda, Hyundai, Kia, Mazda, Mercedes-Benz, Mitsubishi Motors, Nissan, Subaru, Toyota, Volkswagen Group, and Volvo Cars.