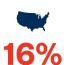

\$24 billion in vehicle exports in 2022

695,000 U.S.-built vehicles exported by international automakers in 2022

Vehicles exported to more than 130 countries and territories

16% of American-made vehicles were exported in 2022