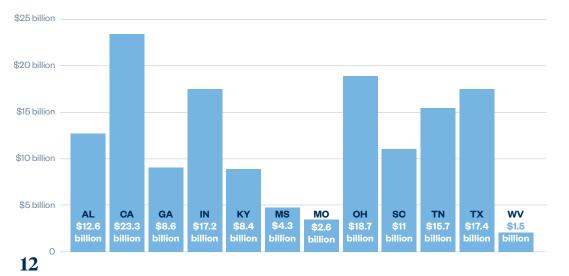

### International Automakers and Auto Dealers Contributed Billions of Dollars to Gross State Product in 2022

### **Trade Supports Jobs in Manufacturing States**

| State             | Total Jobs | 2022 Production | Models Exported                                                                                                                                                                                          |
|-------------------|------------|-----------------|----------------------------------------------------------------------------------------------------------------------------------------------------------------------------------------------------------|
| Alabama           | 17,998     | 968,704         | Honda: Odyssey, Passport, Pilot, Ridgeline<br>Hyundai: Elantra, Santa Cruz, Santa Fe, Sonata<br>Mercedes-Benz: EQE SUV, EQS SUV, GLE Coupe,<br>GLE SUV, GLS SUV<br>Mazda: CX-50<br>Toyota: Corolla Cross |
| Georgia           | 6,047      | 340,000         | Kia: K5, Sorento, Sportage, Telluride                                                                                                                                                                    |
| Indiana           | 17,267     | 782,900         | Honda: Civic, CR-V, CR-V Hybrid<br>Subaru: Ascent, Impreza, Legacy, Outback<br>Toyota: Highlander, Highlander Hybrid, Sienna Hybrid                                                                      |
| Kentucky          | 11,312     | 445,136         | Toyota: Avalon, Avalon Hybrid, Camry, Camry Hybrid,<br>Lexus ES, Lexus ES Hybrid                                                                                                                         |
| Mississippi       | 7,334      | 378,764         | Nissan: Altima, Frontier, Titan<br>Toyota: Corolla                                                                                                                                                       |
| Ohio              | 16,689     | 416,379         | Honda: Accord, Accord Hybrid, CR-V, CR-V Hybrid,<br>Acura Integra, Acura MDX, Acura NSX, Acura RDX,<br>Acura TLX                                                                                         |
| South<br>Carolina | 15,420     | 485,291         | BMW: X3, X3 PHEV, X4, X5, X5 PHEV, X6, X7, XM PHEV Volvo: S60                                                                                                                                            |
| Tennessee         | 16,972     | 413,746         | Nissan: LEAF, Maxima, Murano, Pathfinder, Rogue,<br>Infiniti QX60<br>Volkswagen: Atlas                                                                                                                   |
| Texas             | 12,249     | 126,189         | Toyota: Sequoia, Tundra, Tundra Hybrid                                                                                                                                                                   |