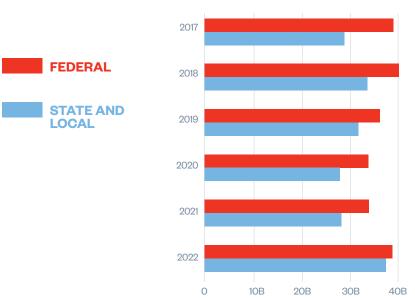

### Billions of Dollars in Federal, State and Local Taxes Are Generated by International Automakers and Auto Dealers