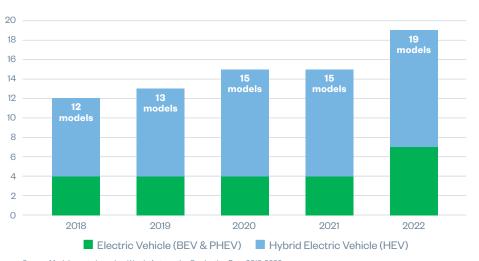

# Green Vehicle Models Produced in the U.S. Have Increased 58% Since 2018

Source: Model counts based on Wards Automotive Production Data 2018-2022.

Vehicles are made, built, or manufactured in the United States using domestic and globally sourced parts.

"Advanced technology vehicles (green) include all battery electric vehicles (BEV), hybrid electric vehicles (HEV), plug-in hybrid electric vehicles (PHEV), and fuel cell vehicles (FCEV).