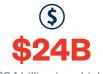

\$24 billion in vehicle exports in 2022

695,000 U.S.-built vehicles exported by international automakers in 2022

Vehicles exported to more than 130 countries and territories

16% of American-made vehicles were exported in 2022