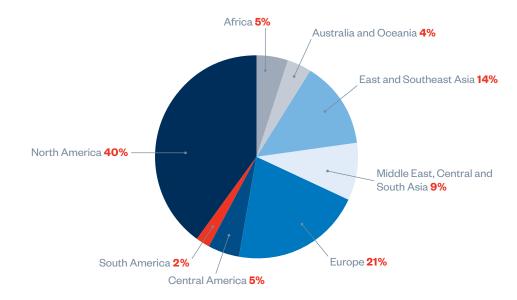

from the IMPLAN input-output model.

# Trade









# **U.S.-Made Exports**

International trade drives the American economy forward. For decades, international automakers have played a critical role in the global trade ecosystem, which helps create new investments, sustain careers, and provide new opportunities for American workers.



\$24 billion in vehicle exports in 2022



695,000 U.S.-built vehicles exported by international automakers in 2022



Vehicles exported to more than 130 countries and territories



16% of American-made vehicles were exported in 2022



65 different models exported from international automakers' U.S. manufacturing facilities



**45**%

45% of exports in 2022 were to U.S. free trade agreement partners

### **U.S.-Built Vehicles are Exported Worldwide**





### **Trade Supports Jobs in Manufacturing States**

| State             | Total Jobs | 2022 Production | Models Exported                                                                                                                                                                                          |
|-------------------|------------|-----------------|----------------------------------------------------------------------------------------------------------------------------------------------------------------------------------------------------------|
| Alabama           | 17,998     | 968,704         | Honda: Odyssey, Passport, Pilot, Ridgeline<br>Hyundai: Elantra, Santa Cruz, Santa Fe, Sonata<br>Mercedes-Benz: EQE SUV, EQS SUV, GLE Coupe,<br>GLE SUV, GLS SUV<br>Mazda: CX-50<br