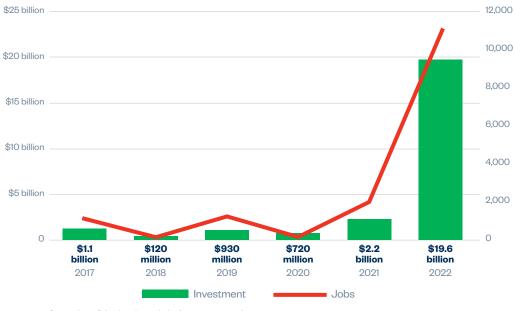

# **Green Manufacturing**

International automakers have pledged \$22.5 billion since 2020 toward electrification efforts. We are investing heavily to boost U.S. green vehicle production—both to meet the demand of consumers and our shared climate goals.

International automakers announced \$19.6 billion in green manufacturing investments in 2022

12

12 hybrid models produced in America in 2022

10,950

10,950 new jobs will be created by green vehicle manufacturing announcements in 2022

4

4 battery electric vehicle (BEV) models produced in America in 2022

19

19 green vehicle models\* were produced in America in 2022

3

3 plug-in hybrid electric vehicle (PHEV) models produced in America in 2022

# Billions Invested by International Automakers in Green Manufacturing Create New Jobs

Source: Autos Drive America analysis of company press releases