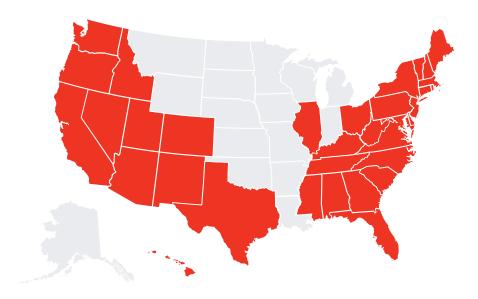

### The Majority of New Vehicles Sold in 35 States and Washington, D.C. are Made by International Automakers

# **U.S. New Vehicle Sales**

| State                | Total Sales Volume | Int'l Automakers Sales* | Int'l Automakers<br>Market Share |
|----------------------|--------------------|-------------------------|----------------------------------|
| Alabama              | 180,198            | 99,566                  | 55%                              |
| Alaska               | 22,813             | 10,076                  | 44%                              |
| Arizona              | 324,973            | 168,663                 | 52%                              |
| Arkansas             | 95,891             | 44,496                  | 46%                              |
| California           | 1,593,049          | 1,016,467               | 64%                              |
| Colorado             | 236,683            | 134,755                 | 57%                              |
| Connecticut          | 133,570            | 93,495                  | 70%                              |
| Delaware             | 40,946             | 22,646                  | 55%                              |
| District of Columbia | 17,220             | 10,875                  | 63%                              |
| Florida              | 1,176,184          | 767,550                 | 65%                              |
| Georgia              | 412,293            | 236,966                 | 57%                              |
| Hawaii               | 66,217             | 44,616                  | 67%                              |
| Idaho                | 63,830             | 32,599                  | 51%                              |
| Illinois             | 460,514            | 260,334                 | 57%                              |
| Indiana              | 216,460            | 100,074                 | 46%                              |
| lowa                 | 110,227            | 42,967                  | 39%                              |
| Kansas               | 87,663             | 40,771                  | 47%                              |
| Kentucky             | 126,045            | 64,870                  | 51%                              |
| Louisiana            | 184,028            | 89,848                  | 49%                              |
| Maine                | 59,221             | 32,082                  | 54%                              |
| Maryland             | 246,337            | 156,631                 | 64%                              |
| Massachusetts        | 274,189            | 183,872                 | 67%                              |
|                      | 480,910            |                         | 22%                              |
| Michigan             |                    | 107,755                 |                                  |
| Minnesota            | 194,293            | 94,731                  | 49%                              |
| Mississippi          | 91,335             | 50,055                  |                                  |
| Missouri             | 251,215            | 95,502                  | 38%                              |
| Montana              | 53,831             | 21,753                  | 40%                              |
| Nebraska             | 71,719             | 29,701                  | 41%                              |
| Nevada               | 122,056            | 70,710                  | 58%                              |
| New Hampshire        | 88,989             | 47,182                  | 53%                              |
| New Jersey           | 441,066            | 290,034                 | 66%                              |
| New Mexico           | 70,439             | 35,590                  | 51%                              |
| New York             | 762,279            | 480,441                 | 63%                              |
| North Carolina       | 383,027            | 226,684                 | 59%                              |
| North Dakota         | 31,357             | 10,142                  | 32%                              |
| Ohio                 | 467,740            | 248,460                 | 53%                              |
| Oklahoma             | 378,549            | 183,038                 | 48%                              |
| Oregon               | 150,016            | 95,418                  | 64%                              |
| Pennsylvania         | 517,451            | 301,441                 | 58%                              |
| Rhode Island         | 42,192             | 28,308                  | 67%                              |
| South Carolina       | 191,794            | 111,469                 | 58%                              |
| South Dakota         | 32,968             | 11,686                  | 35%                              |
| Tennessee            | 233,255            | 129,058                 | 55%                              |
| Texas                | 1,291,570          | 658,007                 | 51%                              |
| Utah                 | 132,618            | 66,331                  | 50%                              |
| Vermont              | 35,180             | 20,295                  | 58%                              |
| Virginia             | 301,150            | 191,302                 | 64%                              |
| Washington           | 250,615            | 165,152                 | 66%                              |
| West Virginia        | 73,823             | 40,838                  | 55%                              |
| Wisconsin            | 194,270            | 92,320                  | 48%                              |
| Wyoming              | 19,809             | 7,926                   | 40%                              |
| Total                | 13,484,067         | 7,565,5483              | 56%                              |