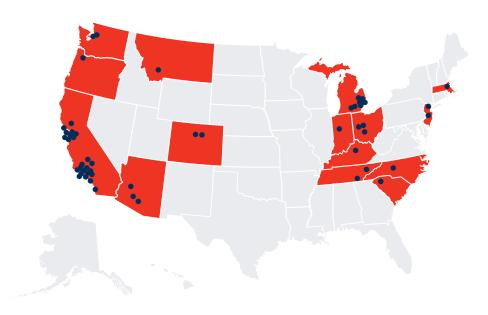

### 13 States with International Automaker **Manufacturing Facilities**

Vehicles are made, built, or manufactured in the United States using domestic and globally sourced parts. U.S. supplier purchases include parts and materials as well as goods and services.