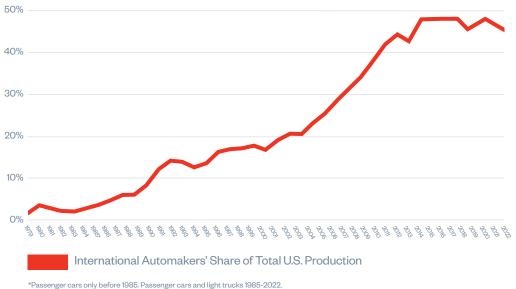

### International Automakers' Share of U.S. Auto Production Has Grown from 1% in 1979 to 45% in 2022

12

For more than sixty years, international automakers have been part of the fabric of U.S. automotive manufacturing. In 2022, vehicles produced by international automakers made up 45% of all cars built in the U.S.