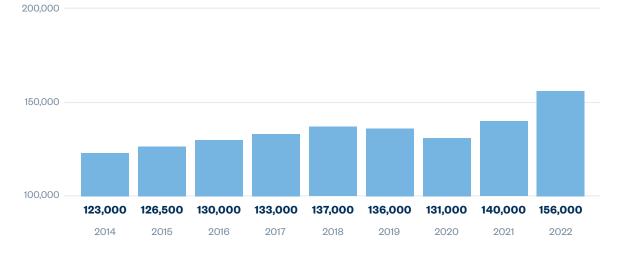

### 10-Year Trend of Direct Employment Growth

156,000 direct U.S. employees

Direct employee payroll of \$13.7 billion

103,600 of direct jobs are in manufacturing

**2.3M** 

2.3 million direct and indirect U.S. jobs generated

Total employee compensation of \$184 billion<sup>1</sup> in 2022