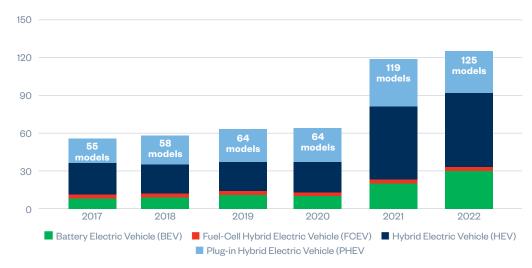

Nearly 1.1 million new green vehicles\* sold in 2022

21% of U.S. battery electric

vehicle (BEVs) sales

(30 models offered)

28

125 international automaker green vehicle models offered to U.S. consumers in 2022

58% of U.S. market share green vehicles sold in 2022

86% of U.S. hybrid sales (59

models offered)

100% of U.S. hydrogen fuel cell electric vehicle (FCEVs) sales (3 models offered)

59% of U.S. plug-in hybrid electric vehicle (PHEVs) sales (33 models offered)

### International Automakers are Offering more U.S.-**Made Green Vehicles to Consumers Every Year**

Source: Wards Automotive U.S. New Vehicle Sales by Model and Powertrain, 2017-2022